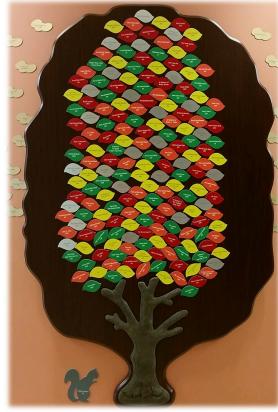

# History of the KCC "Giving Tree" Fundraiser

Many years ago, the Kittery Recreation Department started a fundraiser selling leaves and other items which could be inscribed and placed on the "Giving Tree" wall. When we moved into our current facility at 120 Rogers Road, we transported those leaves and other items to our new "Giving Tree" wall located in the main lobby of the Kittery Community Center. Please help our trees grow by purchasing leaves, clouds for the sky, or rocks for the rock wall. Be a part of the history and legacy of this building for years and years to come!

### Order Form

| Item and Inscription (40 letters) PLEASE WRITE LEGIBLY! |
|---------------------------------------------------------|
| Colorful Leaves - \$40                                  |
|                                                         |
|                                                         |
|                                                         |
|                                                         |
|                                                         |
| Silver Leaves - \$100                                   |
|                                                         |
|                                                         |
|                                                         |
|                                                         |
|                                                         |
|                                                         |
| Clouds - \$300                                          |
|                                                         |
|                                                         |
|                                                         |
|                                                         |
|                                                         |
| Rocks - \$300                                           |
|                                                         |
|                                                         |
|                                                         |
|                                                         |
|                                                         |
|                                                         |
|                                                         |