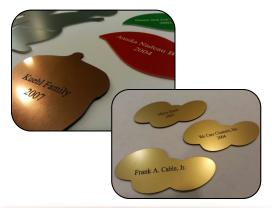

# History of the KCC "Giving Tree" Fundraiser

Many years ago, the Kittery Recreation Department started a fundraiser selling leaves and other items which could be inscribed and placed on the "Giving Tree" wall. When we moved into our current facility at 120 Rogers Road, we transported those leaves and other items to our new "Giving Tree" wall located in the main lobby of the Kittery Community Center. Please help our trees grow by purchasing leaves, clouds for the sky, or rocks for the rock wall. Be a part of the history and legacy of this building for years and years to come!

### Order Form

| Item and Inscription (40 letters) PLEASE WRITE LEGIBLY! |
|---------------------------------------------------------|
| Colorful Leaves - \$40                                  |
|                                                         |
|                                                         |
|                                                         |
|                                                         |
|                                                         |
| Silver Leaves - \$100                                   |
|                                                         |
|                                                         |
|                                                         |
|                                                         |
|                                                         |
|                                                         |
| Clouds - \$300                                          |
|                                                         |
|                                                         |
|                                                         |
|                                                         |
|                                                         |
| Rocks - \$300                                           |
|                                                         |
|                                                         |
|                                                         |
|                                                         |
|                                                         |
|                                                         |
|                                                         |